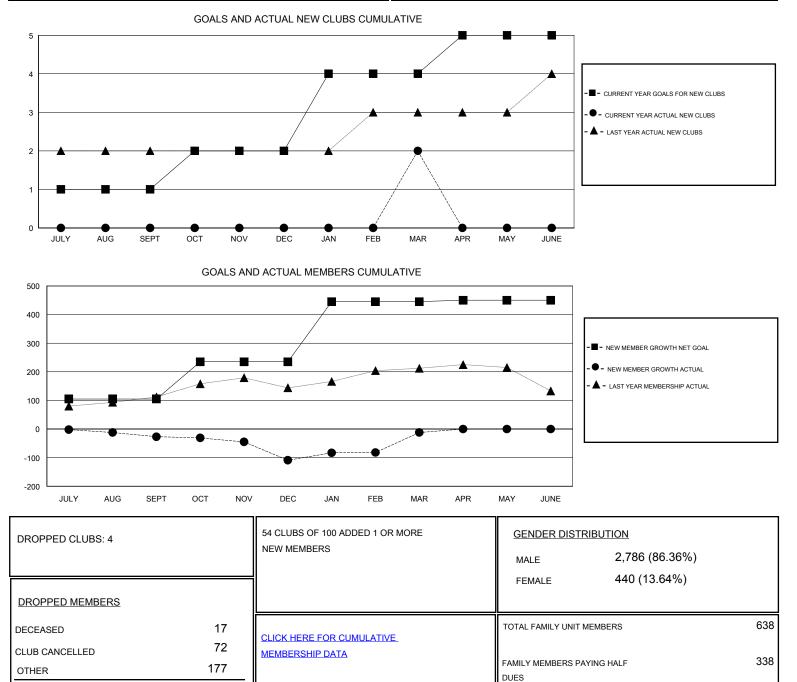

## Mahesh Pasqual GMT.

| GMT: Mahes                  | MT: Mahesh Pasqual |           | LOCATION INDIA |                             |                                                                |                                                              | GMT CA                                             |
|-----------------------------|--------------------|-----------|----------------|-----------------------------|----------------------------------------------------------------|--------------------------------------------------------------|----------------------------------------------------|
| Clubs                       |                    |           |                | Members                     |                                                                |                                                              |                                                    |
| RESULTS FOR 2016-2017       |                    |           |                | RESULTS FOR 2016-2017       |                                                                |                                                              |                                                    |
| QUARTER                     | NEW CLUB GOAL      | NEW CLUBS | DROPPED CLUBS  | QUARTER                     | NEW MEMBER GROWTH<br>NET GOAL (not reinstated<br>or transfers) | NEW MEMBER<br>GROWTH ACTUAL (not<br>reinstated or transfers) | DROPPED<br>MEMBERS ACTUAL<br>(including transfers) |
| JULY/AUG/SEPT               | 1                  | 0         | 1<br>3         | JULY/AUG/SEPT               | 105                                                            | 90                                                           | 117                                                |
| OCT/NOV/DEC                 | 1                  | 0         | -              | OCT/NOV/DEC                 | 130                                                            | 28                                                           | 110                                                |
| JAN/FEB/MAR<br>APR/MAY/JUNE | 1                  | 0         | 0<br>0         | JAN/FEB/MAR<br>APR/MAY/JUNE | 210<br>5                                                       | 136<br>0                                                     | 39<br>0                                            |